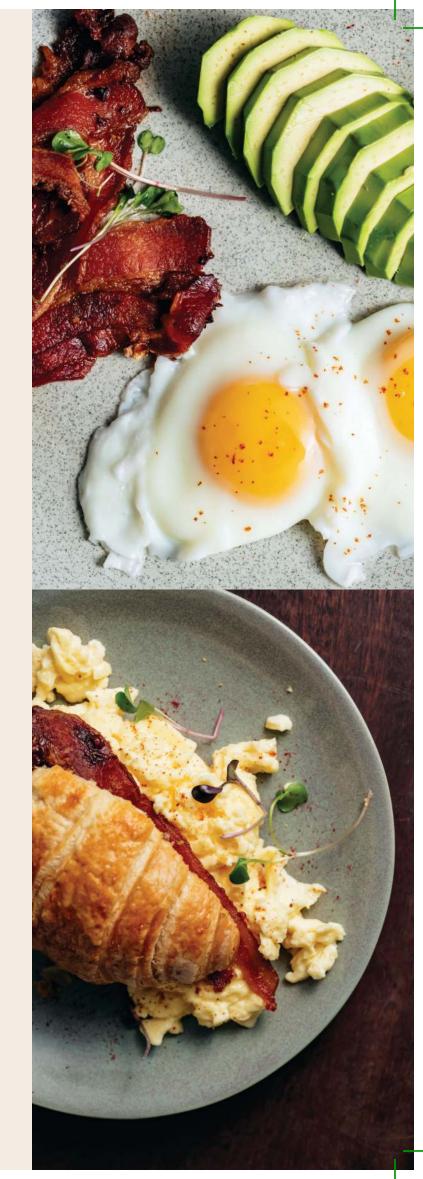

# KUUMBA BREAKFAST Fried eggs and macon, baked beans, chicken sausages with roasted tomatoes and garnished with slow braised onions

260

**HOMEMADE GRANOLA BOWL**Crunchy homemade granola paired with creamy plain yoghurt and a burst of sweet-tart frozen berries

POACHED EGGS BENEDICT 410
Perfectly poached eggs

topped with velvety hollandaise sauce, all served on toasted sourdough

**KETO BREAKFAST**A keto-friendly breakfast with eggs, avo,
macon and slow roasted tomatoes