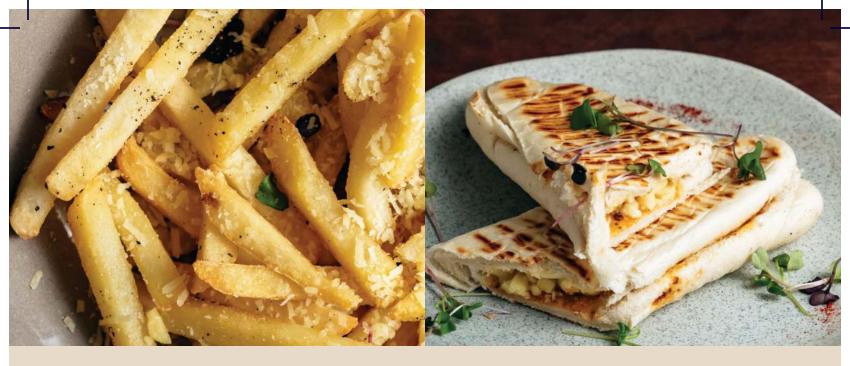

 $oldsymbol{\mathbb{V}}$  Vegetarian (may contain egg and cheese) For vegan options, please ask our server for guidance

| LIGHT LUNCHES                                                                                                                   |     |                                                                                                             |     |
|---------------------------------------------------------------------------------------------------------------------------------|-----|-------------------------------------------------------------------------------------------------------------|-----|
| HOT COOKED FRIES ♥ Freshly cooked hot fries - crispy on the outside, yet fluffy on the inside                                   | 140 | TRUFFLE PARMESAN FRIES ♥ Golden fries tossed with a hint of truffle oil and a sprinkle of Parmesan cheese   | 260 |
| CHICKEN HAM & CHEESE QUICHE A deliciously savoury quiche with tender chicken ham, and melted cheese in a creamy filling         | 140 | SPINACH & FETA QUICHE  A light and flavourful quiche with earthy spinach and tangy feta in a creamy filling | 140 |
| CHICKEN & MUSHROOM QUICHE A delicate quiche filled with tender chicken and savoury mushrooms in a creamy, perfectly set filling | 140 |                                                                                                             |     |
| BAGUETTES & SUBS                                                                                                                |     | SANDWICHES & PANINIS                                                                                        |     |
| CHICKEN MAYO A baguette filled with creamy chicken mayo - simple, satisfying,                                                   | 290 | HAM & CHEESE SANDWICH Classic ham and cheese in soft bread                                                  | 140 |
| and full of flavour                                                                                                             |     | CHEESE SANDWICH ♥ Rich cheese between slices of fresh bread                                                 | 115 |
| EGG MAYO ♥ Light and creamy egg mayo filling in a baguette - a classic and tasty favourite                                      | 270 | CHICKEN MAYO SANDWICH Soft bread filled with creamy chicken mayo                                            | 140 |
| HAM & CHEESE BAGUETTE Crusty baguette layered with savoury ham and cheese                                                       | 170 | CHICKEN MAYO PANINI Grilled panini filled with creamy chicken mayo                                          | 235 |
| EGG & MACON A deliciously satisfying baguette with creamy egg and crispy macon                                                  | 195 | SPICY CHICKEN PANINI Tender, spiced chicken and jalapeños in a toasted panini                               | 250 |
| CHICKEN TERIYAKI Tender chicken coated in teriyaki sauce, nestled in a baguette                                                 | 230 | CHEESE PANINI ♥ Golden, melted cheese with a thin spread of basil pesto in a crispy panini                  | 255 |

• Caramelised onions

• Camembert

35

170

| PASTA                                                                                                                                   |     | WRAPS                                                                                                                   |     |
|-----------------------------------------------------------------------------------------------------------------------------------------|-----|-------------------------------------------------------------------------------------------------------------------------|-----|
| CREAMY CHICKEN & MUSHROOM  Juicy chicken and earthy mushrooms in a creamy sauce, tossed with tagliatelle - a classic, satisfying choice | 450 | SPICY CHICKEN WRAP A toasted wrap filled with tender spiced chicken, fresh salad, and fiery jalapeños for an extra kick | 250 |
| AGLIO OLIO  Classic flavorful al dente Italian pasta with a hint of chilli, sautéed with garlic and olive oil                           | 360 | ROAST VEG WRAP  A warm, toasted wrap filled with flavourful, roasted vegetables and a light dressing                    | 180 |
| Add prawns (extra)                                                                                                                      | 170 |                                                                                                                         |     |
| SUNDRIED TOMATO Sundried tomato pesto pasta served with Feta cheese                                                                     | 365 |                                                                                                                         |     |
|                                                                                                                                         | SAL | ADS                                                                                                                     |     |
|                                                                                                                                         |     |                                                                                                                         |     |