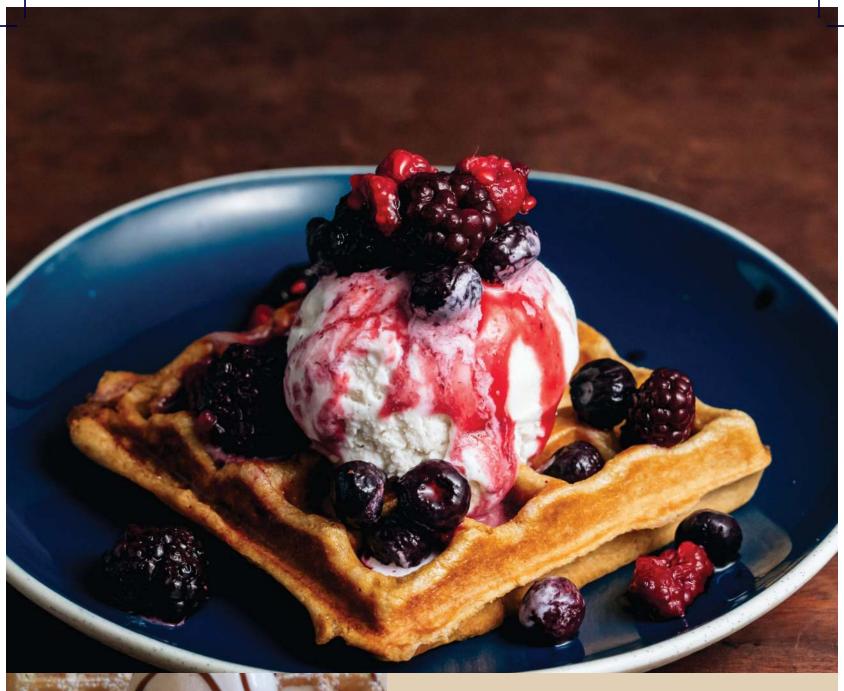

## **BUILD YOUR OWN WAFFLE**

Create your own perfect sweet or savoury waffle treat!

| or savoury wante treat:                      |    |
|----------------------------------------------|----|
| • Start with a freshly baked waffle square   | 60 |
| then customize with your favourite toppings: |    |
| • Ice Cream (1 scoop)                        | 20 |
| • Chocolate sauce (20 g)                     | 25 |
| • Honey (20 ml)                              | 30 |
| One spoon of Nutella                         | 50 |
| • Frozen berries                             | 30 |
| • Two Oreo biscuits                          | 35 |
| Whipped cream                                | 40 |
| One rasher macon                             | 60 |
| • One egg                                    | 35 |
| One banana                                   | 30 |
| • Syrup                                      | 10 |
|                                              |    |