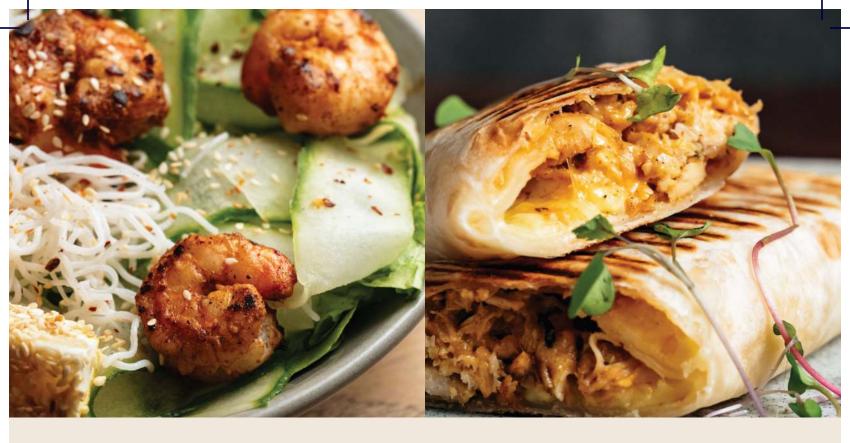

• Caramelised onions

• Camembert

35

170

| PASTA                                                                                                                                   |     | WRAPS                                                                                                                   |     |
|-----------------------------------------------------------------------------------------------------------------------------------------|-----|-------------------------------------------------------------------------------------------------------------------------|-----|
| CREAMY CHICKEN & MUSHROOM  Juicy chicken and earthy mushrooms in a creamy sauce, tossed with tagliatelle - a classic, satisfying choice | 450 | SPICY CHICKEN WRAP A toasted wrap filled with tender spiced chicken, fresh salad, and fiery jalapeños for an extra kick | 250 |
| AGLIO OLIO  Classic flavorful al dente Italian pasta with a hint of chilli, sautéed with garlic and olive oil                           | 360 | ROAST VEG WRAP  A warm, toasted wrap filled with flavourful, roasted vegetables and a light dressing                    | 180 |
| Add prawns (extra)                                                                                                                      | 170 |                                                                                                                         |     |
| SUNDRIED TOMATO Sundried tomato pesto pasta served with Feta cheese                                                                     | 365 |                                                                                                                         |     |
|                                                                                                                                         | SAL | ADS                                                                                                                     |     |
|                                                                                                                                         |     |                                                                                                                         |     |

| SALADS                                                                                                                                       |     |                                                                                                                                                 |  |
|----------------------------------------------------------------------------------------------------------------------------------------------|-----|-------------------------------------------------------------------------------------------------------------------------------------------------|--|
| CHICKEN CAESAR SALAD Grilled chicken on crisp greens, topped with Parmesan and herbed croutons, served with a whipped anchovy dressing       | 370 | MEDITERRANEAN COUSCOUS SALAD   330 Fluffy couscous mixed with seasonal vegetables, feta, and fresh herbs - a light, Mediterranean-inspired dish |  |
| , , ,                                                                                                                                        |     | THAI QUINOA SALAD WITH PEANUT SAUCE <b>3</b> 00                                                                                                 |  |
| ASIAN SHRIMP SALAD  Fresh shrimp tossed in an Asian-style dressing with crisp vegetables and rice noodles for a vibrant and refreshing salad | 300 | Nutty quinoa tossed in a tangy peanut sauce<br>with fresh vegetables and herbs - a bold<br>Thai-inspired salad                                  |  |
|                                                                                                                                              |     | SEARED TUNA SALAD 400                                                                                                                           |  |
| ROASTED VEG SALAD  A hearty mix of roasted seasonal vegetables, served on a bed of greens - a wholesome and flavourful option                | 200 | Perfectly seared tuna on a bed of greens, with fresh vegetables and a light asian dressing for a satisfying, healthy choice.                    |  |